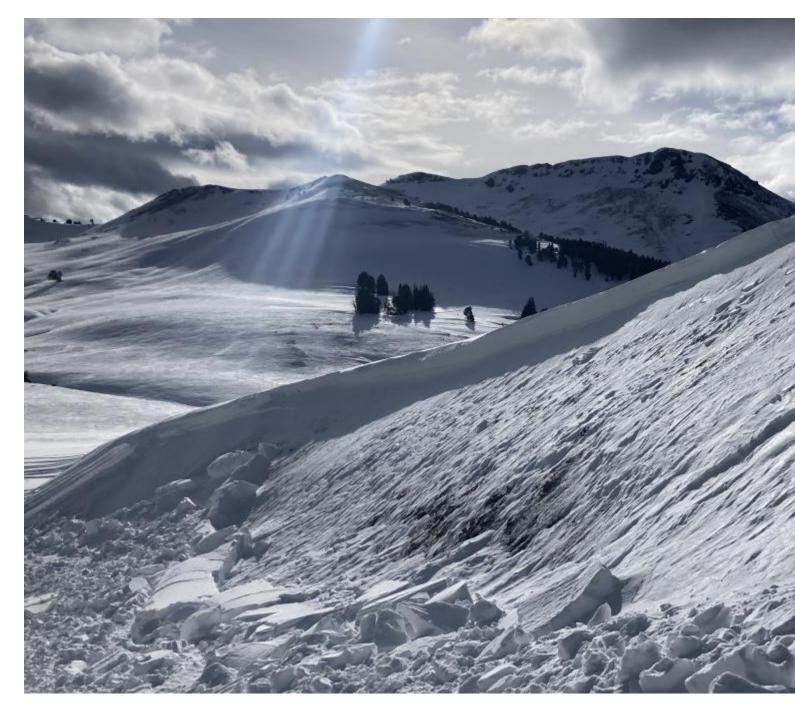

An avalanche along the divide between Muddy and Bear Creek. Avalanche was approximately 100 ft wide and 25 ft tall, breaking on facets just above a crust near the ground. Slide was clearly several days old, estimating it broke Friday, 12/15/23. Photo taken 12/19/23. GNFAC